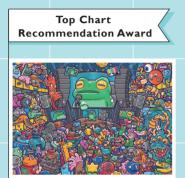

# A. 2024 My Recommended Playlist - Illustration Contest

入圍作品展 My Playlist - The Wall of Shortlist

「2024台北國際結畫博覽會」,為屬與創作者與場 (依與超能子聲、特舉點)「我的推測室率,結果」 (故選活動,通過公開徵件。選拔出具有特色。且是 未來發展僅之作。 (該項分為「詳審預局員)員「做替需要法。以考 角度與觀點、推測各具風格之優所作為。通時到 出「霸榜推薦獎」通過實際行動服度於過重約 以及推廣創作用氣氣之宗旨,在此,得哪的不是他的 以及推廣創作用氣氣之宗旨,在此,得哪的不是他的

Kicking off with an online illustration contest themed "My Recommended Playlist," creators were invited to unleash their creativity. The contest culminated in winners being selected for the "Top Chart Recommendation Award," three "Jury Recommendation Awards," and three "Media Recommendation Awards." The event also featured a display area for the shortlisted entries. Winners not only received prize money and certificates, and also secured complimentary booths at next year's Illustration Taipei, providing them with a significant platform to showcase their talents.

Top Chart Recommendation Award Winner "小雞崴力"