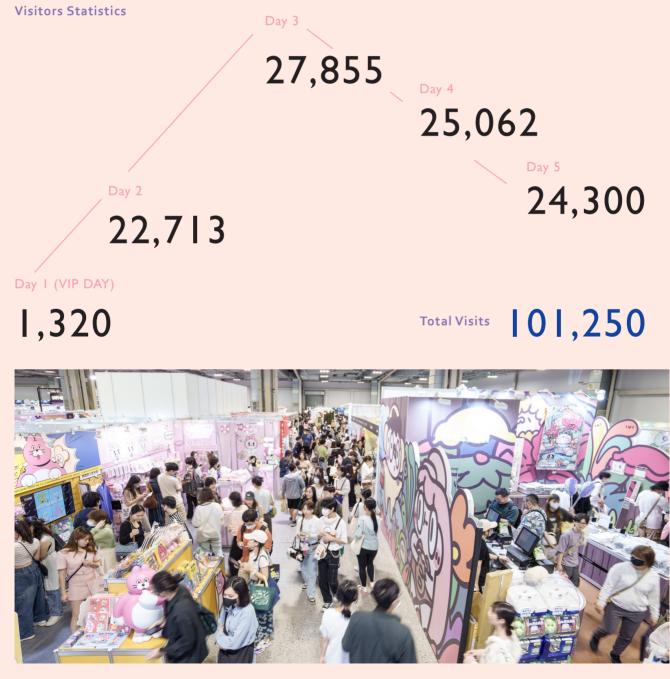

--------------------|
|                       |                                                                                                                                                                                                                                     |
| Show Scale            | The Second Illustration Taipei has expanded significantly to showcase <b>339</b> exhibitors across                                                                                                                                  |

**2,058** square meters. This vibrant expo not only highlights local talent, but also brought together **67** international artists and brands from Japan, Korea, the USA, Canada, Hong Kong, Macau, Singapore, Malaysia, and Thailand to create a global creative hub.



# Guide Map



# A

| A102 | 杜姆熊妮                       | A401 | 聚塔創意                    | A602 | Yibo.art                      |
|------|----------------------------|------|-------------------------|------|-------------------------------|
| A104 | 小島研究站                      | A402 | 甜秘密SweetSecrets         | A603 | TRIVIALITIES 🦰                |
| A106 | 小雨竹 YuChu Hsiao            | A406 | 1991w2992               | A604 | YOKAISEKAI 📃                  |
| A108 | A瑪 emanothere              | A407 | 萌萌與他的恐龍朋友               | A605 | 蘑菇山山                          |
| A110 | 小田月所                       | A408 | 只會亂畫│JRHUEⅢ             | A606 | Mushroom Mountain 🚝<br>YAMAMA |
| A112 | YACHI / C.H.I illustration | A410 | 澤澤貓                     |      | СНАМЈАМ 🦰                     |
| A201 |