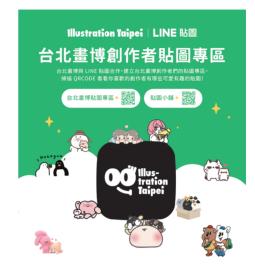

### 5 Illustration Taipei × LINE Original Stickers

Illustration Taipei has teamed up with LINE Stickers to launch the "Illustration Taipei Creator Sticker Zone" which features nearly 100 sets of creator-designed stickers. Visitors can scan a QR code to explore the diverse array of stickers crafted by this year's featured artists.