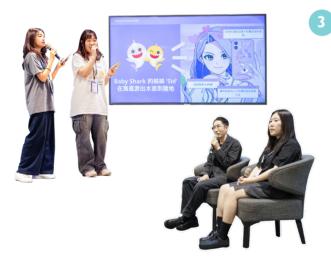

### International Renowned Brands Sharing Session

Illustration Taipei specially invited three well-known South Korean brands to the event. These include Pinkfong, famous for the children's hit song "Baby Shark"; STUDIO ORIGIN, which debuted in Taiwan in 2022 with Zizone and the adorable Pink&Ven; and Object, a renowned select shop from Korea. They presented at the exhibition to share their brand stories with the audience.